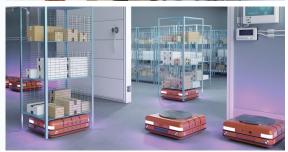

Detects objects in the surroundings and navigates AGVs/AMRs to avoid obstacles and ensure high performance