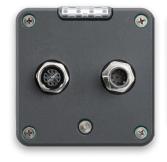

## **Specifications**

| Sensor               | Sony IMX556            | FOV               | 67° × 51°                                                  |
|----------------------|------------------------|-------------------|------------------------------------------------------------|
| Resolution           | 640 × 480 px, 0.3 MP   | Protection Rating | IP67                                                       |
| Frame Rate           | 60FPS                  | Housing           | Aluminum alloy                                             |
| VCSEL Wavelength     | 850 nm × 2             | Certification     | CE                                                         |
| Modulation Frequency | 100 MHz (Configurable) | Power Supply      | 24 V <sub>DC</sub> , PoE                                   |
| CPU                  | Arm Dual Cortex-A53    | Interface         | 10/100/1000 Ethernet,<br>GigE Vision 2.0 Compliant, TCP/IP |
| Working Range        | 0.2~6 m                | I/O               | 8 pin M12 connector                                        |