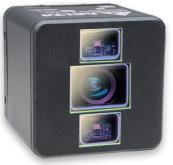

## Delta 3D ToF Smart Camera DMV-T Series

Supports object measurement, recognition, positioning, and detection for VGR operation, pick-and-place, (de)palletizing, navigation and obstacle avoidance

www.deltaww.com Learn More

## **Specifications**

| Sensor               | Sony IMX556            | FOV               | 67° × 51°                                                  |
|----------------------|------------------------|-------------------|------------------------------------------------------------|
| Resolution           | 640 × 480 px, 0.3 MP   | Protection Rating | IP67                                                       |
| Frame Rate           | 60FPS                  | Housing           | Aluminum alloy                                             |
| VCSEL Wavelength     | 850 nm × 2             | Certification     | CE                                                         |
| Modulation Frequency | 100 MHz (Configurable) | Power Supply      | 24 V <sub>DC</sub> , PoE                                   |
| CPU                  | Arm Dual Cortex-A53    | Interface         | 10/100/1000 Ethernet,<br>GigE Vision 2.0 Compliant, TCP/IP |
| Working Range        | 0.2~6 m                | I/O               | 8 pin M12 connector                                        |